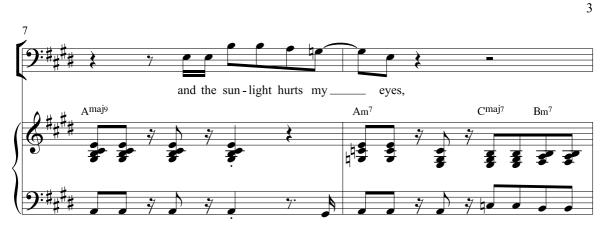

## LOVELY DAY

for S.A.T.B. divisi voices and piano with optional electric bass, drumset, and SoundTrax\*

Performance time: approx. 4:00

## Arranged by ROBERT T. GIBSON

Words and Music by BILL WITHERS and SKIP SCARBOROUGH

\* SoundTrax CD available (48842). Visit alfred.com/choralparts to download parts for electric bass and drumset.

NOTE: Improvisation by the singers and pianist is stylistically appropriate and encouraged, at the director's discretion.