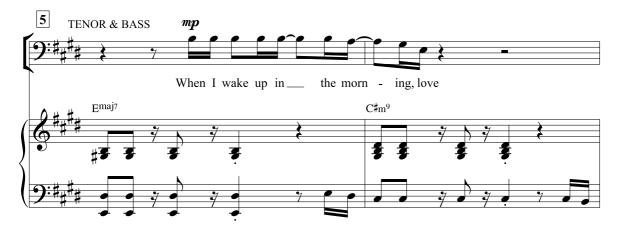

## LOVELY DAY

for S.A.T.B. divisi voices and piano with optional electric bass, drumset, and SoundTrax\*

Performance time: approx. 4:00

## Arranged by ROBERT T. GIBSON

Words and Music by BILL WITHERS and SKIP SCARBOROUGH

\* SoundTrax CD available (48842). Visit alfred.com/choralparts to download parts for electric bass and drumset.

NOTE: Improvisation by the singers and pianist is stylistically appropriate and encouraged, at the director's discretion.