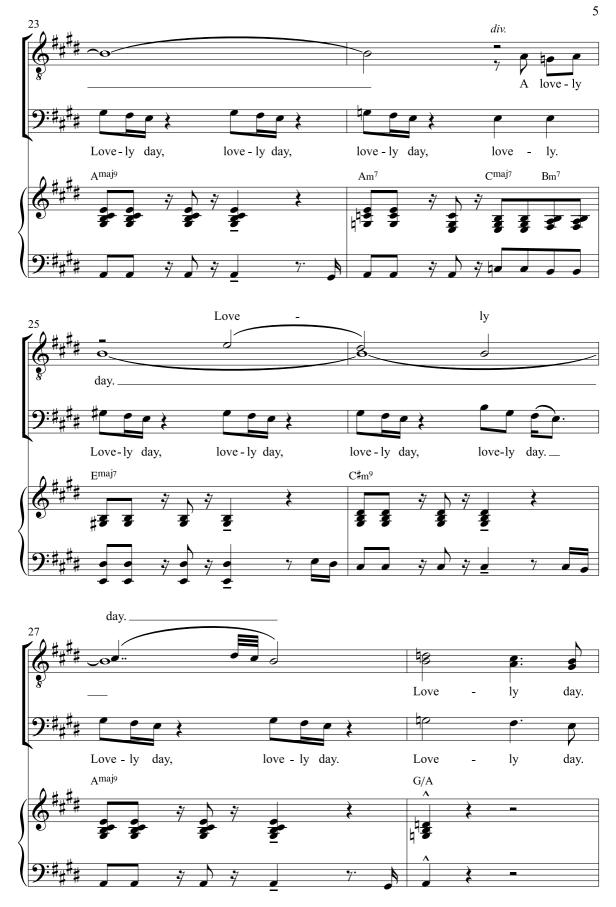

Sheet Music Plus Order 100000090190. 10 copies purchased by Ray Fulford on Dec 6, 2023.

Sheet Music Plus Order 100000090190. 10 copies purchased by Ray Fulford on Dec 6, 2023.

\* Bass part is optional from m. 82-end. If soloists improvise in these measures, it is recommended that the basses sing the tenor part, leaving room for solos between the choral phrases.