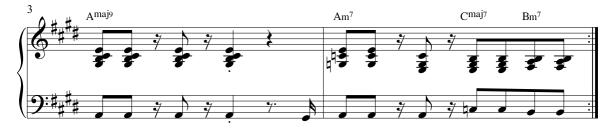

## LOVELY DAY

for S.A.T.B. divisi voices and piano with optional electric bass, drumset, and SoundTrax\*

Performance time: approx. 4:00

## Arranged by ROBERT T. GIBSON

Words and Music by BILL WITHERS and SKIP SCARBOROUGH

\* SoundTrax CD available (48842). Visit alfred.com/choralparts to download parts for electric bass and drumset.

NOTE: Improvisation by the singers and pianist is stylistically appropriate and encouraged, at the director's discretion.