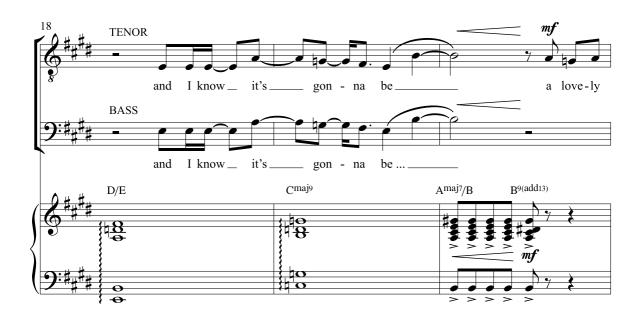

Sheet Music Plus Order 100000090190. 10 copies purchased by Ray Fulford on Dec 6, 2023.

Sheet Music Plus Order 100000090190. 10 copies purchased by Ray Fulford on Dec 6, 2023.

\* Bass part is optional from m. 82-end. If soloists improvise in these measures, it is recommended that the basses sing the tenor part, leaving room for solos between the choral phrases.