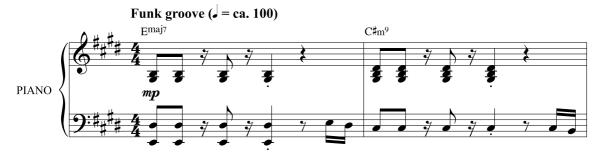

## LOVELY DAY

for S.A.T.B. divisi voices and piano with optional electric bass, drumset, and SoundTrax\*

Performance time: approx. 4:00

## Arranged by ROBERT T. GIBSON

Words and Music by BILL WITHERS and SKIP SCARBOROUGH

\* SoundTrax CD available (48842). Visit alfred.com/choralparts to download parts for electric bass and drumset.

NOTE: Improvisation by the singers and pianist is stylistically appropriate and encouraged, at the director's discretion.