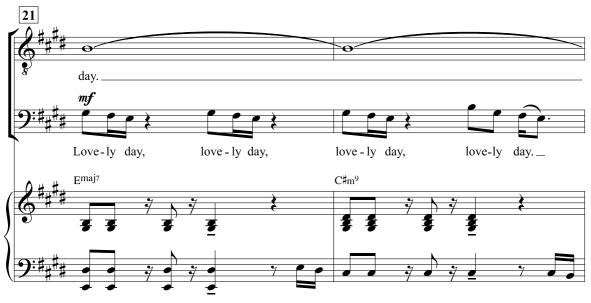

Sheet Music Plus Order 100000090190. 10 copies purchased by Ray Fulford on Dec 6, 2023.

Sheet Music Plus Order 100000090190. 10 copies purchased by Ray Fulford on Dec 6, 2023.

\* Bass part is optional from m. 82-end. If soloists improvise in these measures, it is recommended that the basses sing the tenor part, leaving room for solos between the choral phrases.