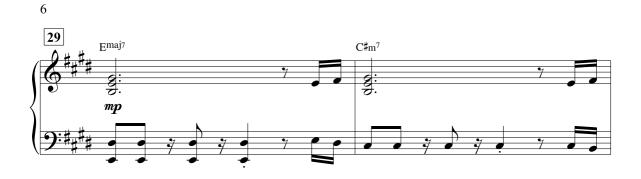

Sheet Music Plus Order 100000090190. 10 copies purchased by Ray Fulford on Dec 6, 2023.

Sheet Music Plus Order 100000090190. 10 copies purchased by Ray Fulford on Dec 6, 2023.

\* Bass part is optional from m. 82-end. If soloists improvise in these measures, it is recommended that the basses sing the tenor part, leaving room for solos between the choral phrases.